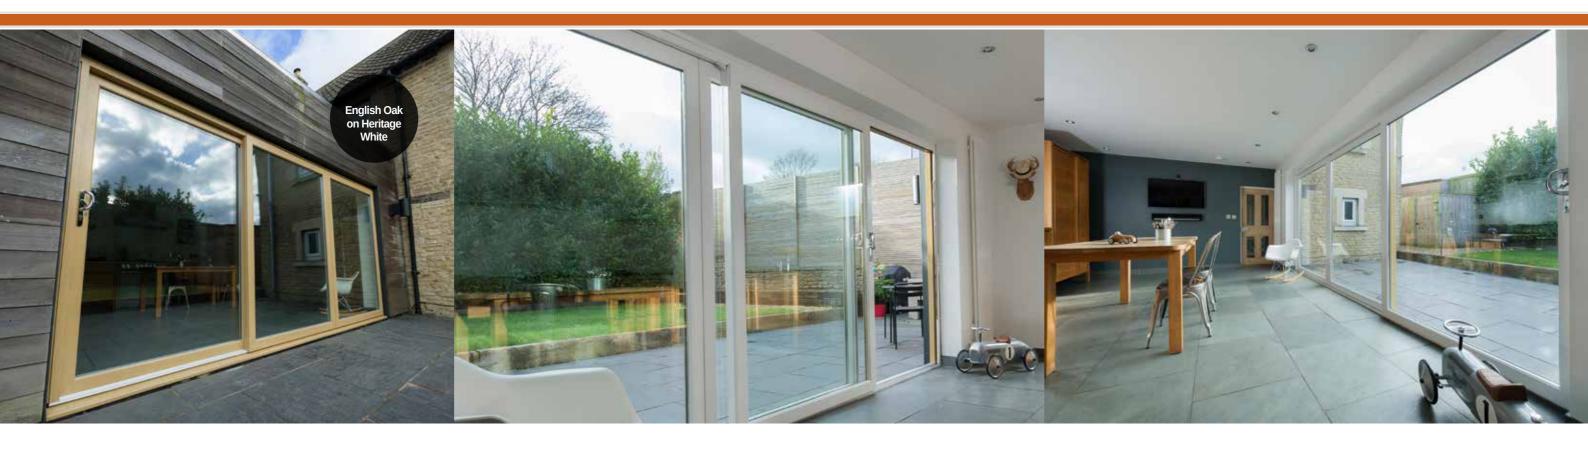

### SCULPTURED SASH uPVC WINDOWS

Our beautiful Sculptured Sash uPVC windows feature outward opening sashes, which stand proud of the face of the window frame and are the more typical style found in houses today.

This range is ideal for period properties and those who want to add character and enhance the appearance of their homes. The stunning and individual aesthetic of this range makes it a market leader.

- ✓ Sleek slimline frames
- Exquisite Georgian bar option
- ✓ Optional sash horn available
- ✓ Tilt and Turn options
- ✓ Night vent facility
- ✓ Traditional ironmongery options
- High security handles and locks for total peace of mind
- Sealed unit for increased energy efficiency
- ✓ Double or triple glazing available
- Available in a wide range of hand-picked woodgrain finishes
- French Doors and Entrance Doors to match your colour choice

### FLUSH SASH uPVC WINDOWS

Our Flush Sash uPVC WIndows combine the elegance and style of traditional timber with all the benefits of uPVC. This range is ideal for those who wish to add or improve the period features of their homes. Its unique, unrivalled, aesthetic appeal makes this range the most attractive suite of windows and doors on the market today.