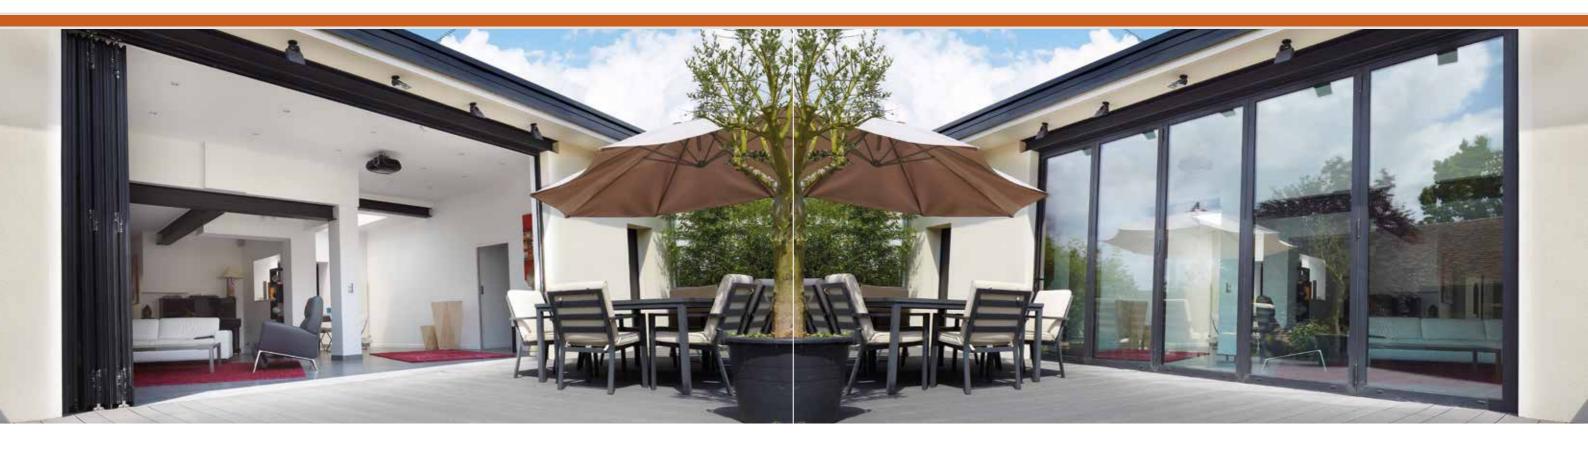

### ALUMINIUM BI-FOLDING DOORS

4 Panels

Maximum door size up to 2.5 high Maximum panel size up to 1200mm wide.

### **Configurations**

The RÄUM Bi-Folding door offers you the freedom of design with 1 to 7 leaf options, slim sight line of only 131mm and 4 threshold solutions to suit your environment.

### COLOUR & FINISHES

There are literally hundreds of colours to choose from and you can have a different colour inside and out. You can choose between a matt or gloss finish, or opt for our special Coatex finish. You can even choose one of our realistic wood effect finishes if you prefer.

We offer three colours as standard, Jet Black, Traffic White and Anthracite Grey as well as any RAL colour finishes to order