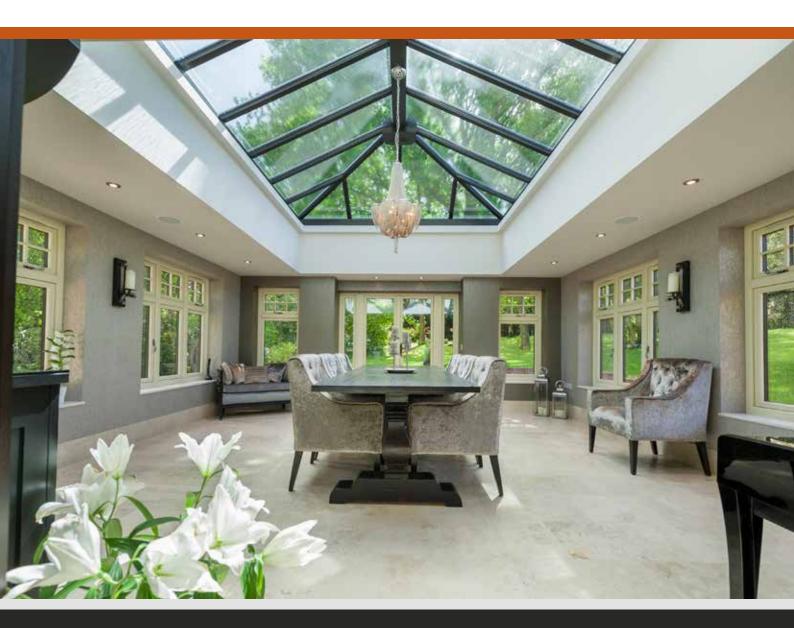

### CONSERVATORIES AND ORANGERIES

### INFINITY FLUSH DOOR

A Conservatory or Orangery can change the whole character of your home. Enhance your home whilst adding your individual style with beautiful light and open space that you'll be able to enjoy for years to come.

We provide a comprehensive range of styles, sizes and finishes, but if you're looking for something bespoke, we can give you the perfect unique result you are looking for and to suit your exact requirements.