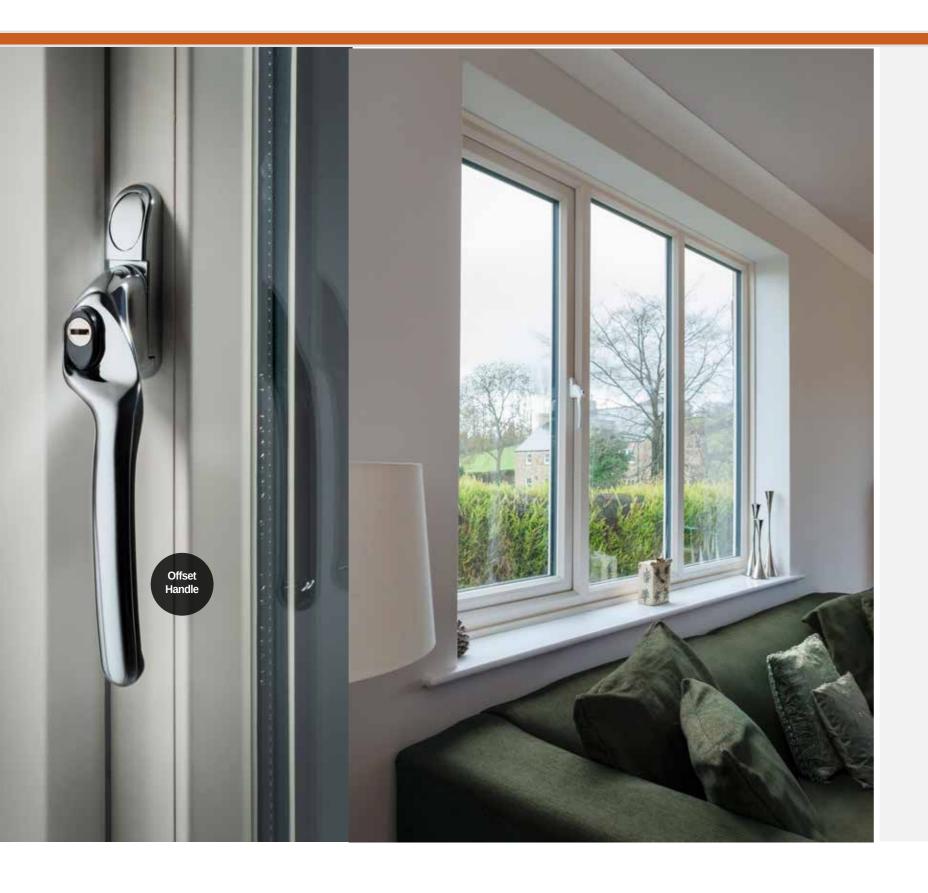

### Safe and Secure

For total peace of mind, our Flush Sash windows come with multi-point locking as standard.

**Monkey Tail Handle** 

boasting an innovative smooth corner weld design that lets you make a distinct style statement, the Flush Sash window is the revolutionary new choice for all homeowners that wish to install uPVC windows and doors.