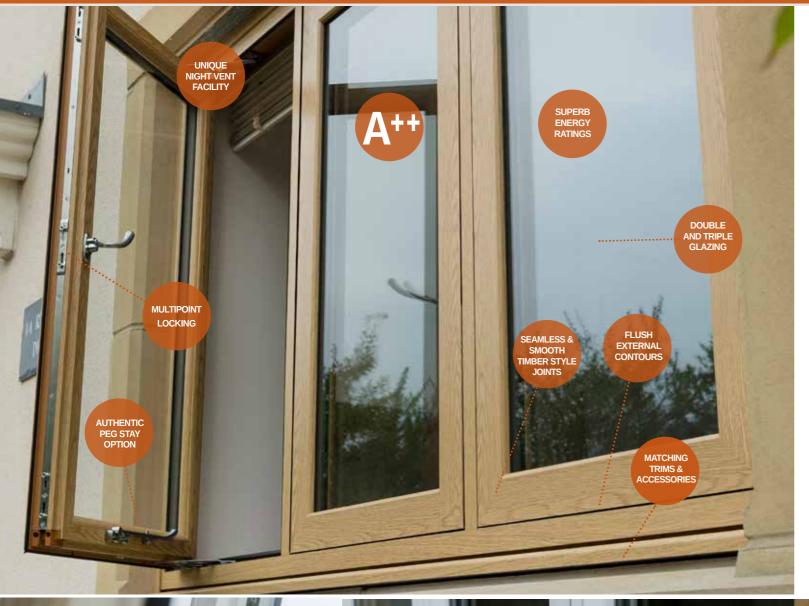

This range is ideal for period properties and those who want to add character and enhance the appearance of their homes. The stunning and individual aesthetic of this range makes it a market leader.

- ✓ Sleek slimline frames
- Exquisite Georgian bar option
- ✓ Optional sash horn available
- ✓ Tilt and Turn options
- ✓ Night vent facility
- ✓ Traditional ironmongery options
- High security handles and locks for total peace of mind
- Sealed unit for increased energy efficiency
- ✓ Double or triple glazing available
- Available in a wide range of hand-picked woodgrain finishes
- French Doors and Entrance Doors to match your colour choice

### SECURITY

There's no compromise when it comes to security. The bespoke locking keep has a useful night vent locking position, which gives great ventilation whilst maintaining your security. PAS24 is available as an option. Please ask your Installer for more details.

Our wide range of modern, contemporary and period style windows incorporate the latest built-in safety features, including internal glazing beads and multi point locking systems. To provide enhanced resistance to forced entry our windows can be fitted with a hinge protector device between the frame and the sash opener. Anti-bump, anti-snap key locking cylinders can be installed on all our doors to further enhance their security.