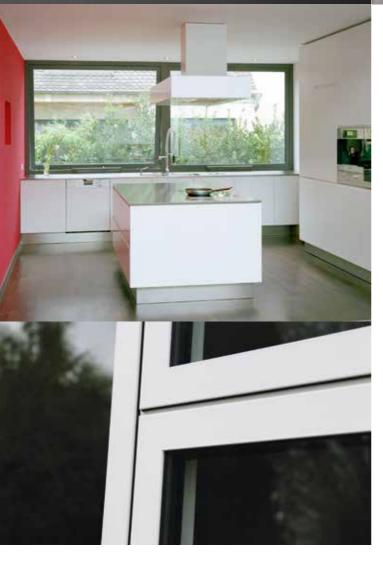

### ALUMINIUM BI-FOLDING DOORS

4 Panels

Maximum door size up to 2.5 high Maximum panel size up to 1200mm wide.

### **Configurations**

The RÄUM Bi-Folding door offers you the freedom of design with 1 to 7 leaf options, slim sight line of only 131mm and 4 threshold solutions to suit your environment.

### COLOUR & FINISHES

There are literally hundreds of colours to choose from and you can have a different colour inside and out. You can choose between a matt or gloss finish, or opt for our special Coatex finish. You can even choose one of our realistic wood effect finishes if you prefer.