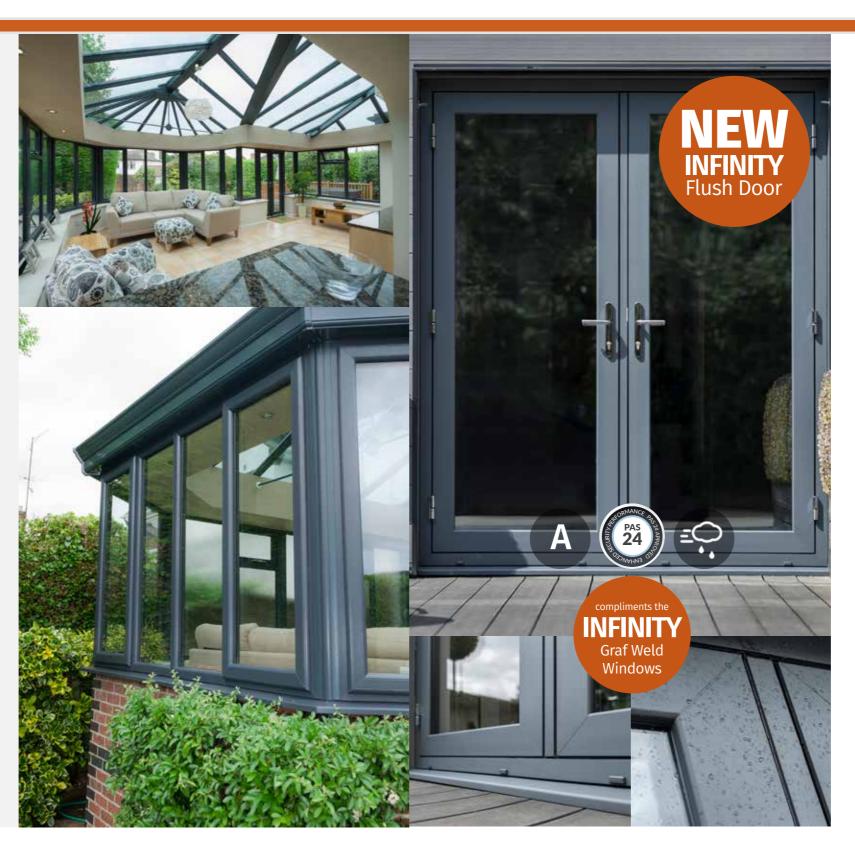

### INFINITY FLUSH DOOR

A Conservatory or Orangery can change the whole character of your home. Enhance your home whilst adding your individual style with beautiful light and open space that you'll be able to enjoy for years to come.

We provide a comprehensive range of styles, sizes and finishes, but if you're looking for something bespoke, we can give you the perfect unique result you are looking for and to suit your exact requirements.

To compliment your home we also have a wide choice of colour finishes and a variety of suited hardware.

- Large contact surface area provides superb thermal insulation and soundproofing
- ✓ Sleek slimline frames
- Innovative smooth corner weld
   for contemporary yet timber-like visuals
- High security handles and locks for your peace of mind
- Sealed unit for increased energy efficiency
- ✓ Double or triple glazing available
- Low maintenance uPVC frames
- Available in a wide range of hand-picked woodgrain finishes

Like the award winning flush window, the Infinity Flush Door will provide your home with the kind of timeless style and beauty you would expect from a market-leading product. #BestInClass performance means there is substance to match that style, giving you long-lasting peace of mind.

With their 19th century charm and 21st century attributes, our stunning Infinity flush windows and doors will transform your property into the classic chocolate box home you have always dreamed of.

- ✓ Imitates the aesthetics of a timber door
- Designed in line with the award winning flush window (G17 New Product of the Year)
- ✓ Dedicated sash profile
- ✓ Dedicated PAS24\* approved hardware system:
- ✓ Traditional butt hinge, 3D adjustable with integrated dog-bolt and weather seal 3-hook lock with tamper proof gearbox, integrated bottom shoot-bolt and two top shoot-bolt sizes
- Non-handed adjustable keep, watertight design with integrated dust buckets and no packers
- Adjustable shoot-bolt keeps for single, double and low threshold doors
- Non-handed double arm restrictor for single and double doors
- #BestInClass double & single door weather performance: