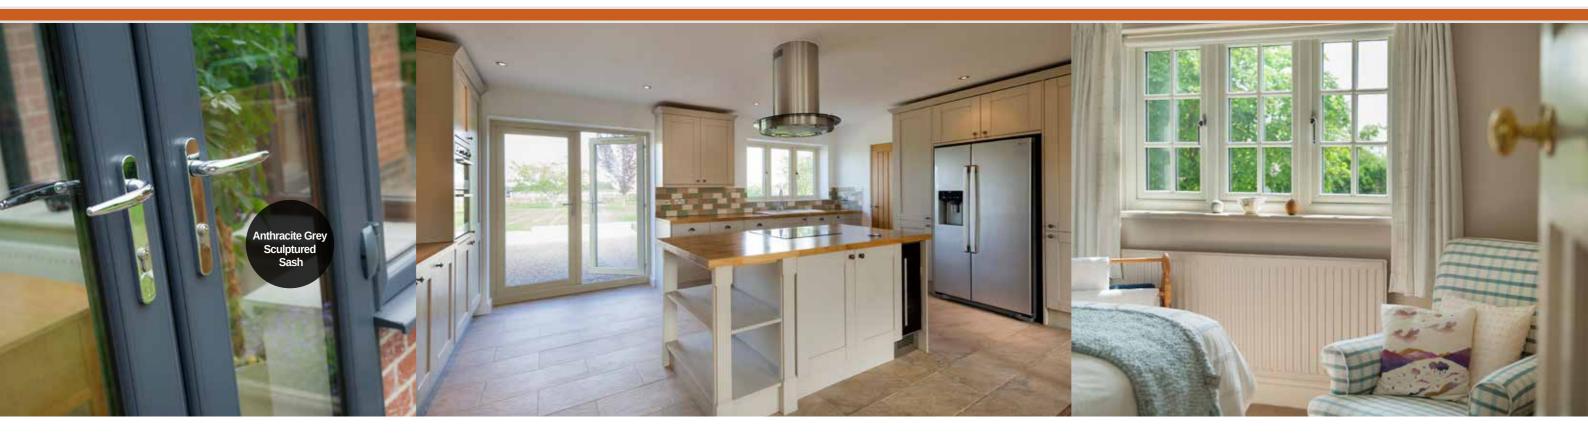

### SCULPTURED SASH uPVC WINDOWS

Our beautiful Sculptured Sash uPVC windows feature outward opening sashes, which stand proud of the face of the window frame and are the more typical style found in houses today.

This range is ideal for period properties and those who want to add character and enhance the appearance of their homes. The stunning and individual aesthetic of this range makes it a market leader.

- ✓ Sleek slimline frames
- Exquisite Georgian bar option
- ✓ Optional sash horn available
- ✓ Tilt and Turn options
- ✓ Night vent facility
- ✓ Traditional ironmongery options
- High security handles and locks for total peace of mind
- Sealed unit for increased energy efficiency
- ✓ Double or triple glazing available
- Available in a wide range of hand-picked woodgrain finishes
- French Doors and Entrance Doors to match your colour choice

### FLUSH SASH uPVC WINDOWS

Our Flush Sash uPVC WIndows combine the elegance and style of traditional timber with all the benefits of uPVC. This range is ideal for those who wish to add or improve the period features of their homes. Its unique, unrivalled, aesthetic appeal makes this range the most attractive suite of windows and doors on the market today.

### CONSERVATION

Flush Sash windows look great in any surrounding, from country cottages to modern townhouses. Their subtle charm and elegance will transform your home.

If you live in a Conservation Area, home improvements such as replacing your windows and doors will require planning consent as there are strict guidelines to ensure that architectural features are preserved.