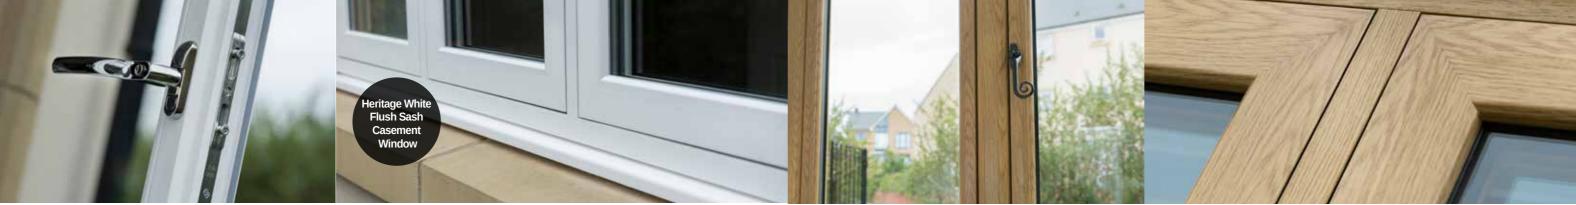

### FLUSH SASH uPVC WINDOWS

Our Flush Sash uPVC WIndows combine the elegance and style of traditional timber with all the benefits of uPVC. This range is ideal for those who wish to add or improve the period features of their homes. Its unique, unrivalled, aesthetic appeal makes this range the most attractive suite of windows and doors on the market today.

### CONSERVATION

Flush Sash windows look great in any surrounding, from country cottages to modern townhouses. Their subtle charm and elegance will transform your home.

If you live in a Conservation Area, home improvements such as replacing your windows and doors will require planning consent as there are strict guidelines to ensure that architectural features are preserved.

We have designed the Flush Sash Window and Door Collection with this in mind; replicating the appearance and style of traditional timber windows with features such as our authentic Wood Grain Finish, Monkey Tail Handles and Georgian Bar options. However, you should always obtain consent from a planning/ conservation officer before proceeding with an installation.