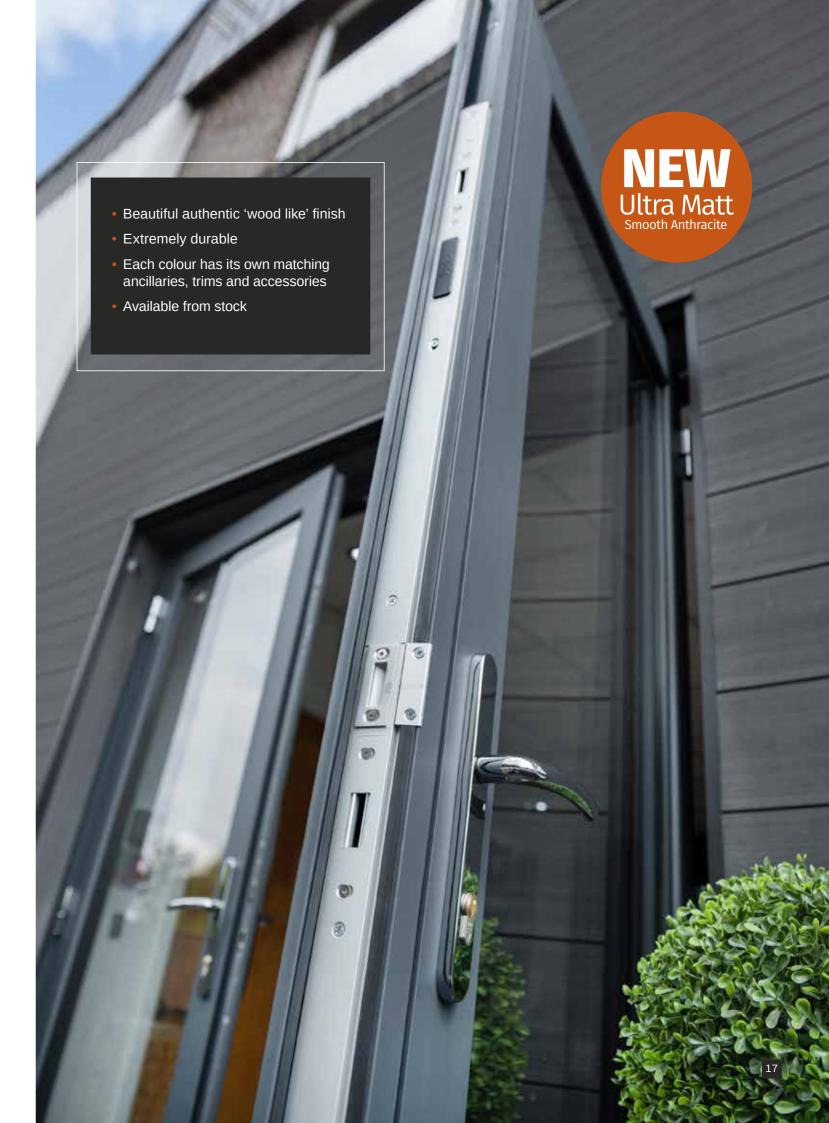

# A unique sliding patio door that matches our pretty windows in performance, style and colour.

Our market leading colour from stock means you can choose from 27 colourways for your new windows and sliding patio door, including matching ancillaries, trims and accessories, and have it all delivered on the same short lead time as white.

The superior design of Slider24 means robust long-life weather performance; best security with a future-proof PAS24 compliant certificate and top of the range Yale locking hardware; and a low threshold for easy access and Part M compliance.

- Best Colour Choice27 colourways from stock
- Best Energy Performance A+ DSER rating
- ✓ Best Security PAS24 certified
- ✓ Best Weather Performance 450Pa
- ✓ Low threshold Part M compliant
- ✓ Matches our Heritage 2800 Window