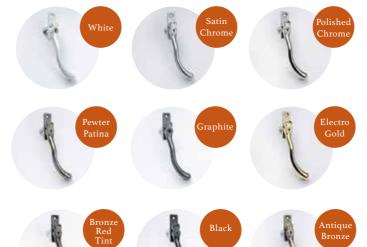

### **French Door Handle**

- ✓ Stylish and sleek handles available in multiple colour options
- ✓ Available in zinc alloy, stainless steel and hybrid material configurations

If you're unsure as to which door handle would work best on your patio doors, get in touch with us and we'll help you select the right handle and locks if required for your doors.

Black

White

Chrome

Satin Silver

Satin Gold