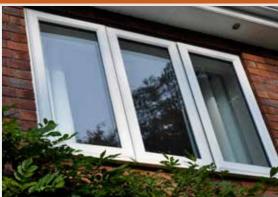

### SCULPTURED SASH uPVC WINDOWS

Our beautiful Sculptured Sash uPVC windows feature outward opening sashes, which stand proud of the face of the window frame and are the more typical style found in houses today.

This range is ideal for period properties and those who want to add character and enhance the appearance of their homes. The stunning and individual aesthetic of this range makes it a market leader.

- ✓ Sleek slimline frames
- Exquisite Georgian bar option
- ✓ Optional sash horn available
- ✓ Tilt and Turn options
- ✓ Night vent facility
- ✓ Traditional ironmongery options
- High security handles and locks for total peace of mind
- Sealed unit for increased energy efficiency
- ✓ Double or triple glazing available
- Available in a wide range of hand-picked woodgrain finishes
- French Doors and Entrance Doors to match your colour choice