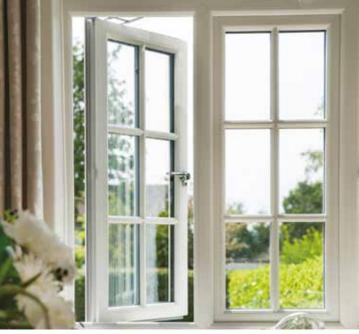

### SCULPTURED SASH uPVC WINDOWS

Our beautiful Sculptured Sash uPVC windows feature outward opening sashes, which stand proud of the face of the window frame and are the more typical style found in houses today.

This range is ideal for period properties and those who want to add character and enhance the appearance of their homes. The stunning and individual aesthetic of this range makes it a market leader.

- ✓ Sleek slimline frames
- Exquisite Georgian bar option
- ✓ Optional sash horn available
- ✓ Tilt and Turn options
- ✓ Night vent facility
- ✓ Traditional ironmongery options
- High security handles and locks for total peace of mind
- Sealed unit for increased energy efficiency
- ✓ Double or triple glazing available
- Available in a wide range of hand-picked woodgrain finishes
- French Doors and Entrance Doors to match your colour choice