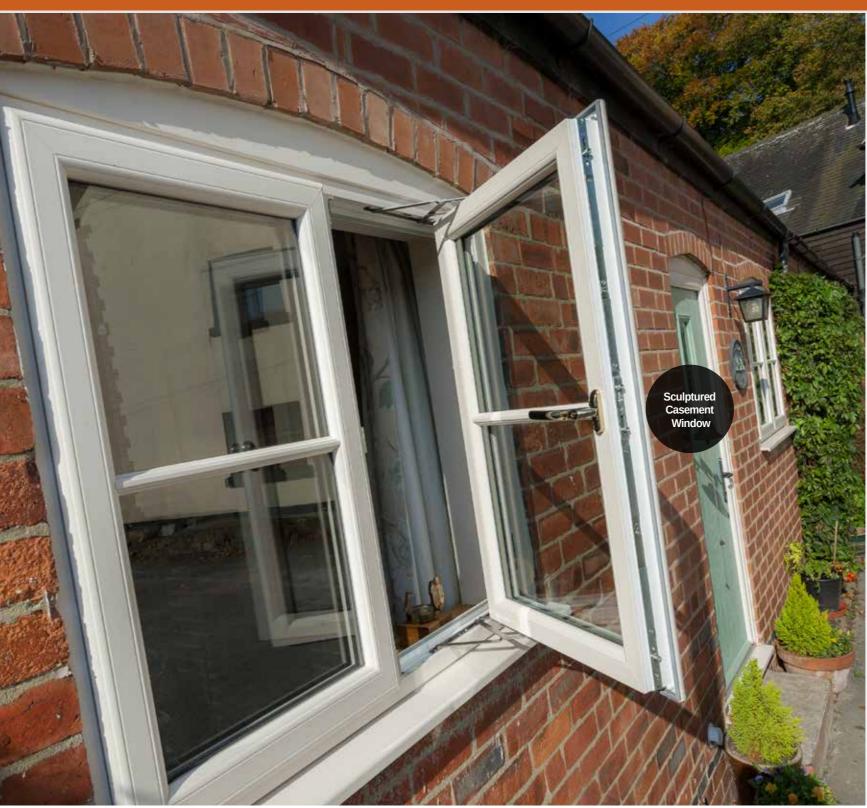

### SCULPTURED SASH uPVC WINDOWS

Our beautiful Sculptured Sash uPVC windows feature outward opening sashes, which stand proud of the face of the window frame and are the more typical style found in houses today.

This range is ideal for period properties and those who want to add character and enhance the appearance of their homes. The stunning and individual aesthetic of this range makes it a market leader.

- ✓ Sleek slimline frames
- Exquisite Georgian bar option
- ✓ Optional sash horn available
- ✓ Tilt and Turn options
- ✓ Night vent facility
- ✓ Traditional ironmongery options
- High security handles and locks for total peace of mind
- Sealed unit for increased energy efficiency
- ✓ Double or triple glazing available
- Available in a wide range of hand-picked woodgrain finishes
- French Doors and Entrance Doors to match your colour choice