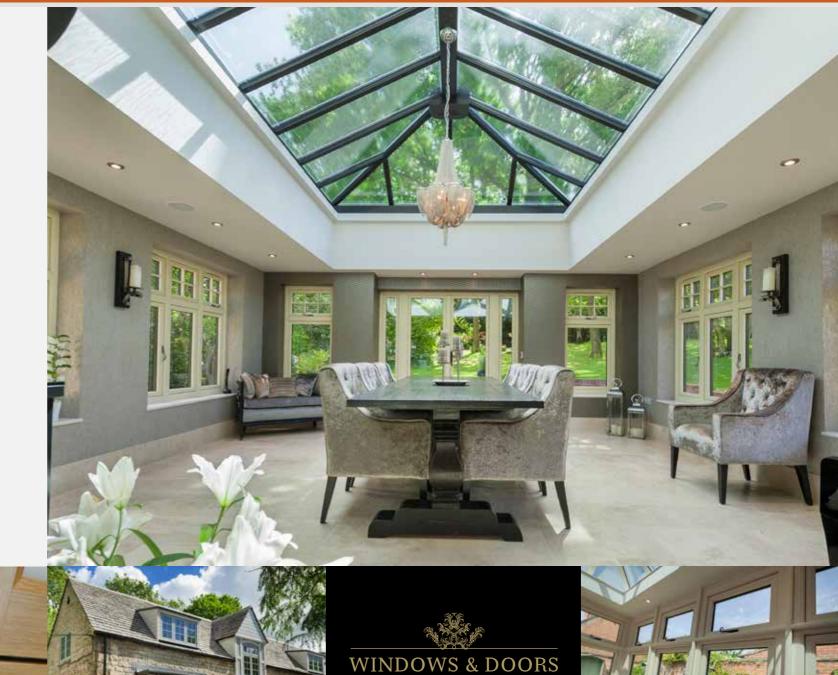

### CONSERVATORIES AND ORANGERIES

### INFINITY FLUSH DOOR

A Conservatory or Orangery can change the whole character of your home. Enhance your home whilst adding your individual style with beautiful light and open space that you'll be able to enjoy for years to come.

We provide a comprehensive range of styles, sizes and finishes, but if you're looking for something bespoke, we can give you the perfect unique result you are looking for and to suit your exact requirements.