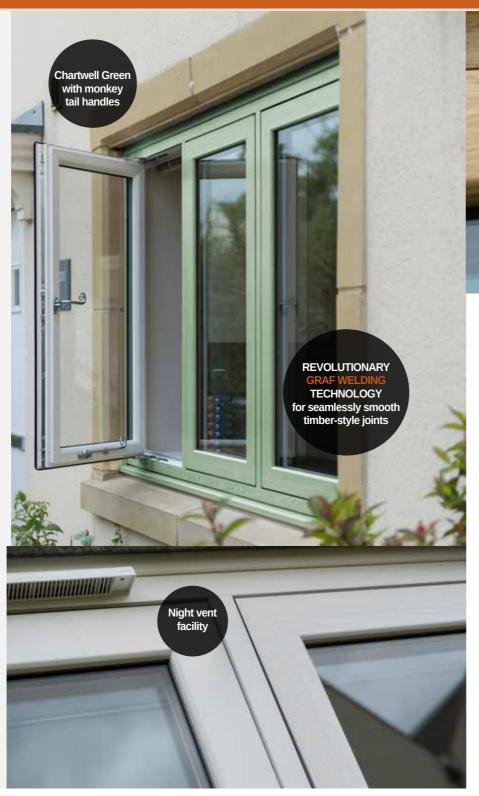

This range is ideal for period properties and those who want to add character and enhance the appearance of their homes. The stunning and individual aesthetic of this range makes it a market leader.

- ✓ Sleek slimline frames
- Exquisite Georgian bar option
- ✓ Optional sash horn available
- ✓ Tilt and Turn options
- ✓ Night vent facility
- ✓ Traditional ironmongery options
- High security handles and locks for total peace of mind
- Sealed unit for increased energy efficiency
- ✓ Double or triple glazing available
- Available in a wide range of hand-picked woodgrain finishes
- French Doors and Entrance Doors to match your colour choice

### SECURITY

There's no compromise when it comes to security. The bespoke locking keep has a useful night vent locking position, which gives great ventilation whilst maintaining your security. PAS24 is available as an option. Please ask your Installer for more details.

We have designed the Flush Sash Window and Door Collection with this in mind; replicating the appearance and style of traditional timber windows with features such as our authentic Wood Grain Finish, Monkey Tail Handles and Georgian Bar options. However, you should always obtain consent from a planning/ conservation officer before proceeding with an installation.