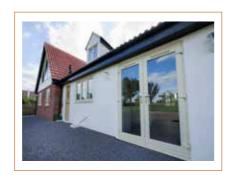

### SCULPTURED SASH uPVC WINDOWS

Our beautiful Sculptured Sash uPVC windows feature outward opening sashes, which stand proud of the face of the window frame and are the more typical style found in houses today.

This range is ideal for period properties and those who want to add character and enhance the appearance of their homes. The stunning and individual aesthetic of this range makes it a market leader.

- ✓ Sleek slimline frames
- Exquisite Georgian bar option
- ✓ Optional sash horn available
- ✓ Tilt and Turn options
- ✓ Night vent facility
- ✓ Traditional ironmongery options
- High security handles and locks for total peace of mind
- Sealed unit for increased energy efficiency
- ✓ Double or triple glazing available
- Available in a wide range of hand-picked woodgrain finishes
- French Doors and Entrance Doors to match your colour choice